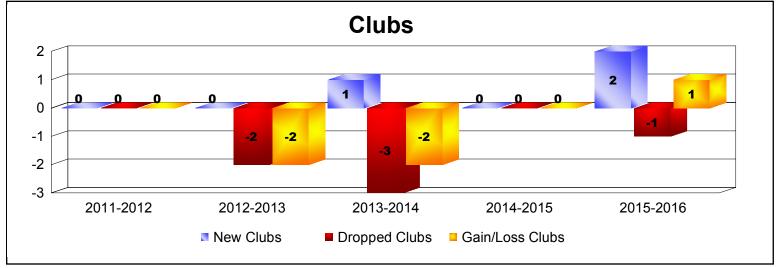

District LC 11 As of June 2016 Cumulative

| Year      | New<br>Clubs | Dropped<br>Clubs | Gain/<br>Loss<br>Clubs | New<br>Members | Charter<br>Members | Reinstate<br>Members | Transfer<br>Members | Total<br>Member<br>Added | Total<br>Members<br>Dropped | Gain/<br>Loss<br>Members |
|-----------|--------------|------------------|------------------------|----------------|--------------------|----------------------|---------------------|--------------------------|-----------------------------|--------------------------|
| 2011-2012 | 0            | 0                | 0                      | 186            | 0                  | 6                    | 10                  | 202                      | -134                        | 68                       |
| 2012-2013 | 0            | -2               | -2                     | 170            | 0                  | 4                    | 3                   | 177                      | -197                        | -20                      |
| 2013-2014 | 1            | -3               | -2                     | 142            | 34                 | 58                   | 4                   | 238                      | -185                        | 53                       |
| 2014-2015 | 0            | 0                | 0                      | 111            | 0                  | 20                   | 5                   | 136                      | -168                        | -32                      |
| 2015-2016 | 2            | -1               | 1                      | 114            | 61                 | 5                    | 1                   | 181                      | -194                        | -13                      |
| Average   | 1            | -1               | -1                     | 145            | 19                 | 19                   | 5                   | 187                      | -176                        | 11                       |