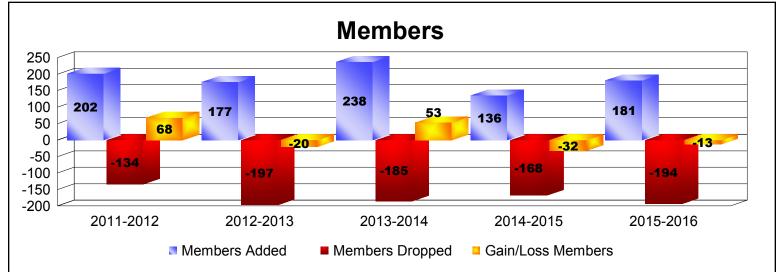

District LC 11 As of June 2016 Cumulative

| Year      | New<br>Clubs | Dropped<br>Clubs | Gain/<br>Loss<br>Clubs | New<br>Members | Charter<br>Members | Reinstate<br>Members | Transfer<br>Members | Total<br>Member<br>Added | Total<br>Members<br>Dropped | Gain/<br>Loss<br>Members |
|-----------|--------------|------------------|------------------------|----------------|--------------------|----------------------|---------------------|--------------------------|-----------------------------|--------------------------|
| 2011-2012 | 0            | 0                | 0                      | 186            | 0                  | 6                    | 10                  | 202                      | -134                        | 68                       |
| 2012-2013 | 0            | -2               | -2                     | 170            | 0                  | 4                    | 3                   | 177                      | -197                        | -20                      |
| 2013-2014 | 1            | -3               | -2                     | 142            | 34                 | 58                   | 4                   | 238                      | -185                        | 53                       |
| 2014-2015 | 0            | 0                | 0                      | 111            | 0                  | 20                   | 5                   | 136                      | -168                        | -32                      |
| 2015-2016 | 2            | -1               | 1                      | 114            | 61                 | 5                    | 1                   | 181                      | -194                        | -13                      |
| Average   | 1            | -1               | -1                     | 145            | 19                 | 19                   | 5                   | 187                      | -176                        | 11                       |